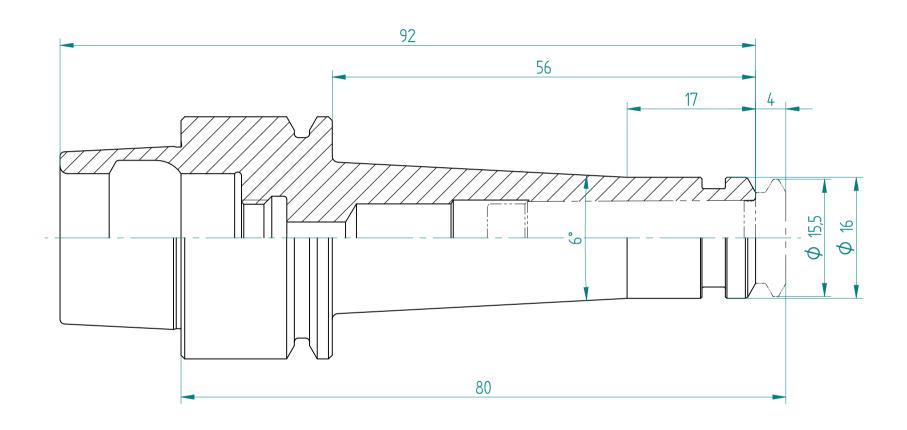

Type: **HSK-E32\_PG10x080** 

Part No.: **253271044** 

Date: 22.01.2016

Scale: 2:1